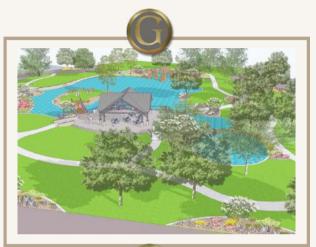

## Lubbock's Mewest Boutique Community

• 10-Acre Park with Half a Mile of Walking Trails

Peaceful, scenic paths woven throughout the community.

• Elevated Ponds + Waterfalls

Resort-style water features create a tranquil atmosphere.

Grand Pergola

Elegant and shaded—perfect for gathering or relaxing.

• Island with Walking Bridge

A serene island escape, just over the bridge.

Cul-de-Sac Connections

Each cul-de-sac links directly to the walking trail.