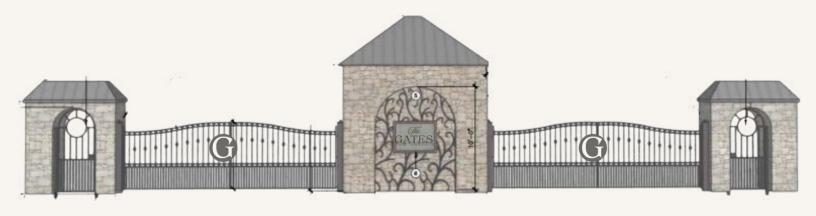

• Access to Adelphos Cellars

Trails lead straight to the nearby winery.

• Wood & Stone Perimeter Wall

Adds timeless beauty and estate-style charm.