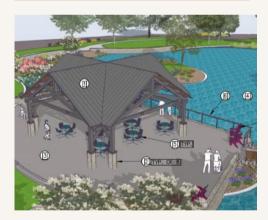

Grand Pergola

Elegant and shaded—perfect for gathering or relaxing.

• Island with Walking Bridge

A serene island escape, just over the bridge.

Cul-de-Sac Connections

Each cul-de-sac links directly to the walking trail.