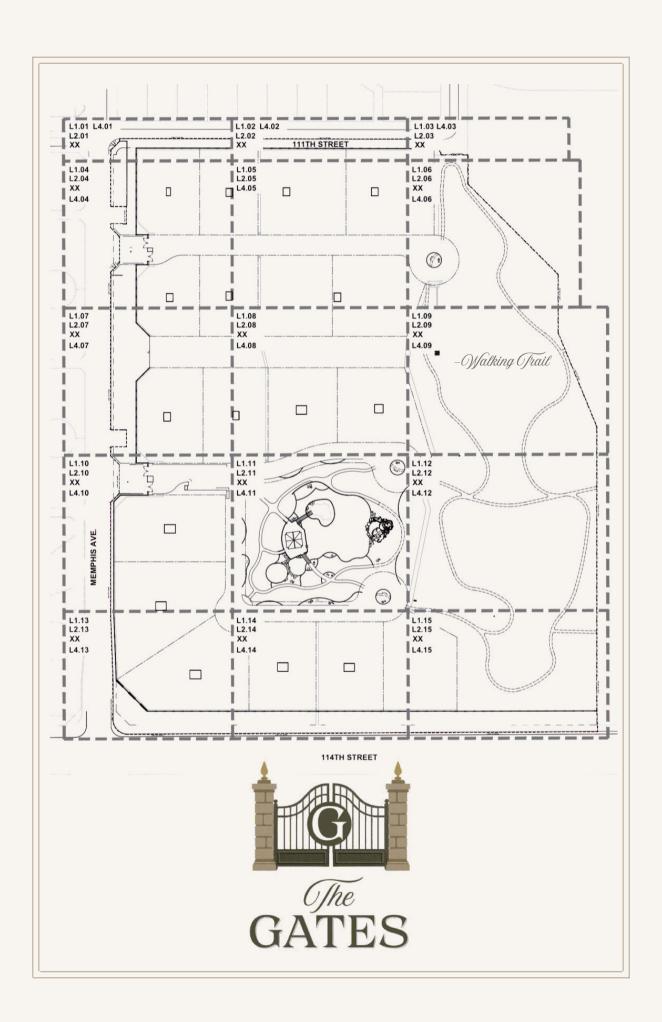

GATES

| Lot Number | Acreage | Price                |
|------------|---------|----------------------|
| Lot 1      | 0.76    | \$520,000            |
| Lot 2      | 0.69    | \$430,000            |
| Lot 3      | 0.69    | \$430,000            |
| Lot 4      | 0.99    | \$570,000            |
| Lot 5      | 1.04    | \$610,000            |
| Lot 6      | 0.85    | \$520,000            |
| Lot 7      | 0.70    | SOLD                 |
| Lot 8      | 0.66    | \$430,000 (Reserved) |
| Lot 9      | 0.71    | \$435,000            |
| Lot 10     | 0.72    | \$430,000            |
| Lot 11     | 0.55    | \$350,000            |
| Lot 12     | 0.54    | \$340,000            |
| Lot 13     | 0.69    | \$410,000            |
| Lot 14     | 0.76    | \$500,000            |
| Lot 15     | 0.87    | \$550,000            |
| Lot 16     | 0.87    | \$510,000            |
| Lot 17     | 0.58    | \$350,000            |
| Lot 18     | 0.64    | \$380,000            |