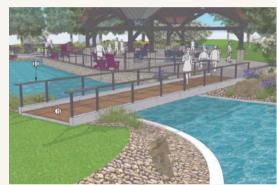

Grand Pergola

Elegant and shaded—perfect for gathering or relaxing.

• Island with Walking Bridge

A serene island escape, just over the bridge.

Cul-de-Sac Connections

Each cul-de-sac links directly to the walking trail.

• Access to Adelphos Cellars

Trails lead straight to the nearby winery.

• Wood & Stone Perimeter Wall

Adds timeless beauty and estate-style charm.