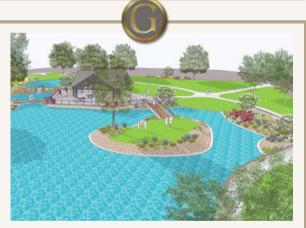

Grand Pergola

Elegant and shaded—perfect for gathering or relaxing.

• Island with Walking Bridge

A serene island escape, just over the bridge.

Cul-de-Sac Connections

Each cul-de-sac links directly to the walking trail.