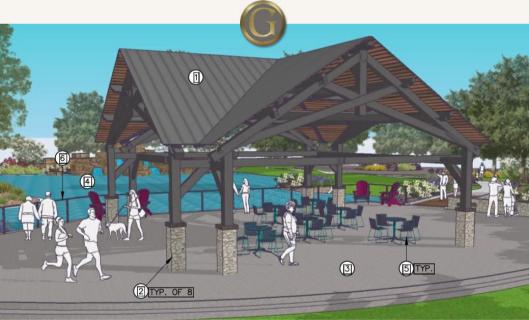

Grand Pergola

Elegant and shaded—perfect for gathering or relaxing.

• Island with Walking Bridge

A serene island escape, just over the bridge.

Cul-de-Sac Connections

Each cul-de-sac links directly to the walking trail.